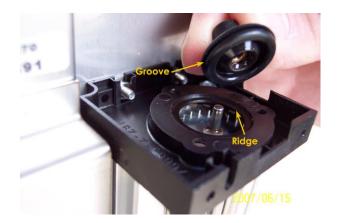

1. Locate the blower end bushing located under the right rear side of the stove/blower assembly.

2. Remove the rubber end bearing carrier with thumb and forefinger by pulling on it.

3. Re-install the bearing carrier, making sure the groove in the carrier fits evenly over the ridge in the blower housing.