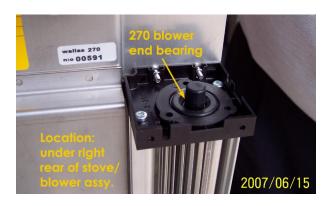

## **SCAN MARINE/WALLAS Service Bulletin 070602**

June 18, 2007

Re: Wallas 270 blower bearing re-alignment.

Symptom: Loud dragging or rattling noise when blower lid is activated.

The Wallas 270 blower end bushing sometimes gets pushed out of position during shipping & handling. This can be very quickly solved by following the instructions below:

1. Locate the blower end bushing located under the right rear side of the stove/blower assembly.

2. Remove the rubber end bearing carrier with thumb and forefinger by pulling on it.

3. Re-install the bearing carrier, making sure the groove in the carrier fits evenly over the ridge in the blower housing.