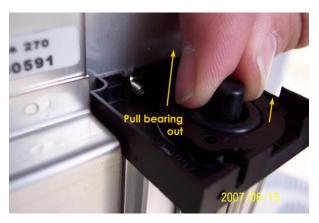

1. Locate the blower end bushing located under the right rear side of the stove/blower assembly.

2. Remove the rubber end bearing carrier with thumb and forefinger by pulling on it.

3. Re-install the bearing carrier, making sure the groove in the carrier fits evenly over the ridge in the blower housing.