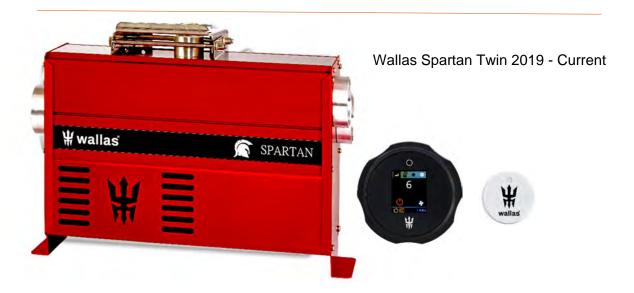

## Wallas Diesel Product Identifier

Diesel Heaters:

Current models:

Wallas 30GB (2017)

Wallas 22GB (2017)