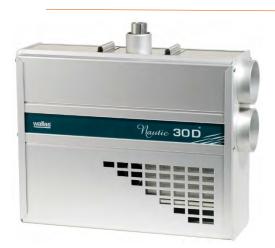

## Discontinued diesel heater models:

Wallas 40Dt (2011 - 2017)

Wallas 30Dt (2011 - 2017)

Wallas 22Dt (2011 - 2017)