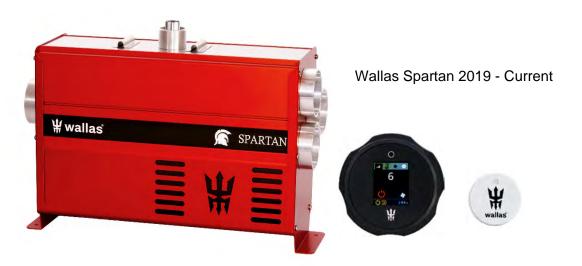

#### Wallas Diesel Product Identifier







#### Wallas Diesel Product Identifier

Diesel Heaters:

Current models:







## Wallas Diesel Product Identifier

Diesel Heaters:

Current models:



Wallas 30GB (2017)





Wallas 22GB (2017)



## Discontinued diesel heater models:



Wallas 40Dt (2011 - 2017)





Wallas 30Dt (2011 - 2017)





Wallas 22Dt (2011 - 2017)



## Discontinued diesel heater models:



Wallas Nautic 40D (2001 – 2010)







Wallas Nautic 30D (1999-2010)







Wallas 3000D and 3000Dx (1994-1999)



# Wallas Kerosene Product Identifier

Stove/heaters:

(discontinued) Wallas 800t stove with 220 heater lid:



(discontinued) Wallas 800 stove with 220 heater lid:



## Wallas Kerosene Product Identifier

Current Kerosene heaters:

Wallas 1300 kerosene heater (older models were black)



Wallas 2000t kerosene heater 2019 - Current



## Discontinued kerosene heater models:

Wallas 18