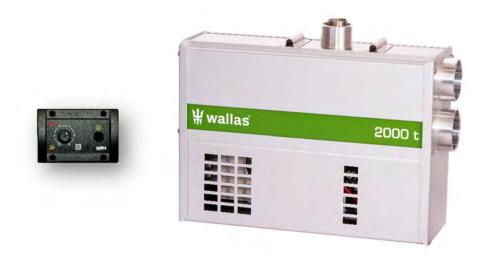

## Wallas Kerosene Product Identifier

Current Kerosene heaters:

Wallas 1300 kerosene heater (older models were black)

Wallas 2000t kerosene heater 2019 - Current