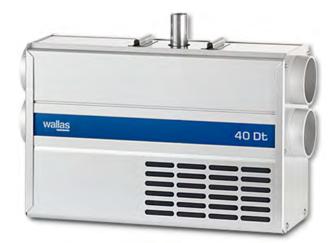

## Discontinued diesel heater models:

Wallas 40Dt (2011 - 2017)

Wallas 30Dt (2011 - 2017)

Wallas 22Dt (2011 - 2017)