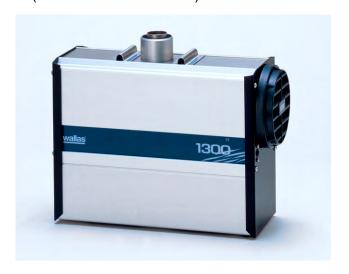

## Wallas Kerosene Product Identifier

Current Kerosene heaters:

Wallas 1300 kerosene heater (older models were black)

Wallas 2000t kerosene heater 2019 - Current