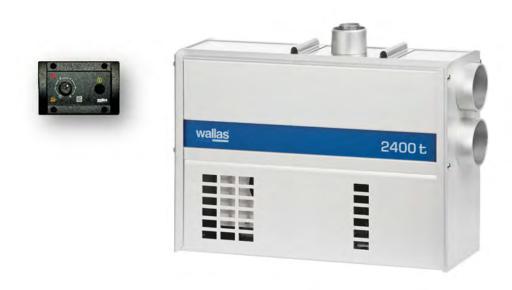

## Discontinued kerosene heater models:

Wallas 1800t kerosene heater 2012 - 2019:

Wallas 2400t kerosene heater 2012 - 2019: