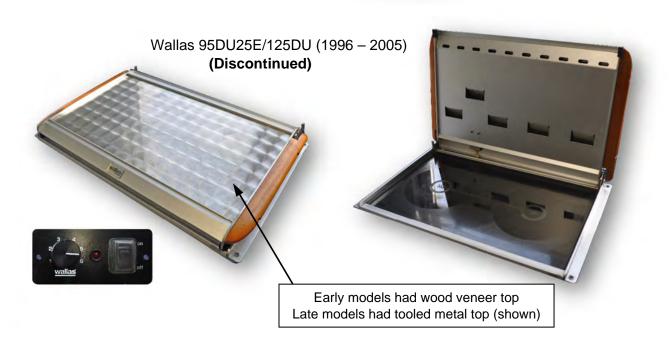

#### Wallas Diesel Product Identifier







#### Wallas Diesel Product Identifier

Diesel Heaters:

Current models:







## Wallas Diesel Product Identifier

Diesel Heaters:

Current models:



Wallas 30GB (2017)





Wallas 22GB (2017)



## Discontinued diesel heater models:



Wallas 40Dt (2011 - 2017)





Wallas 30Dt (2011 - 2017)





Wallas 22Dt (2011 - 2017)



## Discontinued diesel heater models:



Wallas Nautic 40D (2001 – 2010)







Wallas Nautic 30D (1999-2010)







Wallas 3000D and 3000Dx (1994-1999)



# Wallas Kerosene Product Identifier

Stove/heaters:

(discontinued) Wallas 800t stove with 220 heater lid:



(discontinued) Wallas 800 stove with 220 heater lid:



## Wallas Kerosene Product Identifier

Current Kerosene heaters:

Wallas 1300 kerosene heater (older models were black)



Wallas 2000t kerosene