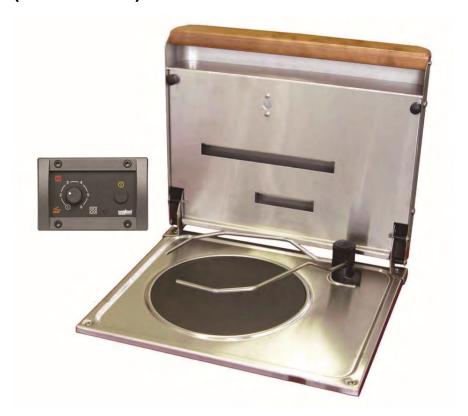

# Wallas Kerosene Product Identifier

Stove/heaters:

(discontinued) Wallas 800t stove with 220 heater lid:

(discontinued) Wallas 800 stove with 220 heater lid: