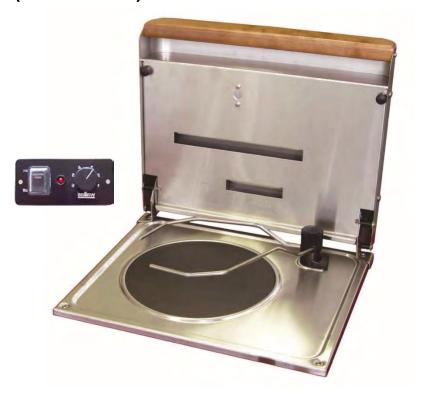

# Wallas Kerosene Product Identifier

Stove/heaters:

(discontinued) Wallas 800t stove with 220 heater lid:

(discontinued) Wallas 800 stove with 220 heater lid: