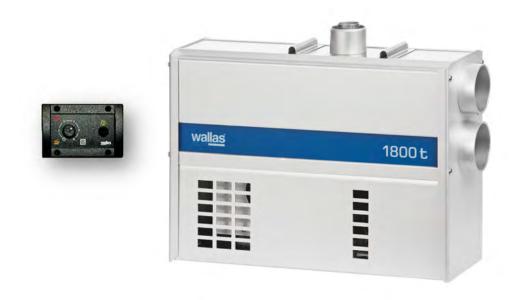

## Discontinued kerosene heater models:

Wallas 1800t kerosene heater 2012 - 2019:

Wallas 2400t kerosene heater 2012 - 2019: