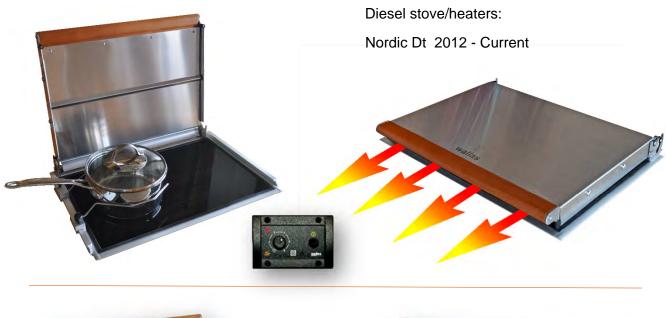

#### Wallas Diesel Product Identifier







#### Wallas Diesel Product Identifier

Diesel Heaters:

Current models:







## Wallas Diesel Product Identifier

Diesel Heaters:

Current models:



Wallas 30GB (2017)





Wallas 22GB (2017)



## Discontinued diesel heater models:



Wallas 40Dt (2011 - 2017)





Wallas 30Dt (2011 - 2017)





Wallas 22Dt (2011 - 2017)



## Discontinued diesel heater models:



Wallas Nautic 40D (2001 – 2010)







Wallas Nautic 30D (1999-2010)







Wallas 3000D and 3000Dx (1994-1999)



# Wallas Kerosene Product Identifier

Stove/heaters:

(discontinued) Wallas 800t stove with 220 heater lid:



(discontinued) Wallas 800 stove with 220 heater lid:



## Wallas Kerosene Product Identifier

Current Kerosene heaters:

Wallas 1300 kerosene heater (older models were black)



Wallas 2000t keros