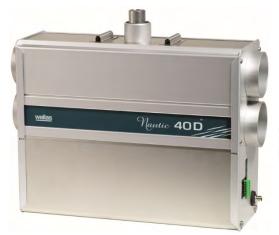

## Discontinued diesel heater models:

Wallas Nautic 40D (2001 – 2010)

Wallas Nautic 30D (1999-2010)

Wallas 3000D and 3000Dx (1994-1999)