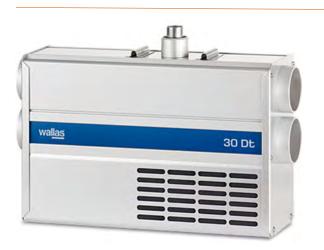

## Discontinued diesel heater models:

Wallas 40Dt (2011 - 2017)

Wallas 30Dt (2011 - 2017)

Wallas 22Dt (2011 - 2017)