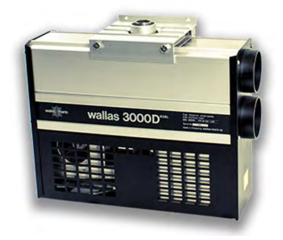

## Discontinued diesel heater models:

Wallas Nautic 40D (2001 – 2010)

Wallas Nautic 30D (1999-2010)

Wallas 3000D and 3000Dx (1994-1999)