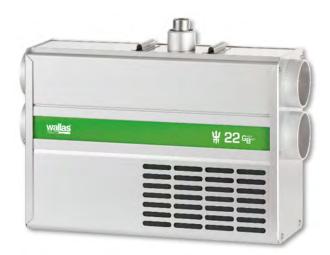

## Wallas Diesel Product Identifier

Diesel Heaters:

Current models:

Wallas 30GB (2017)

Wallas 22GB (2017)