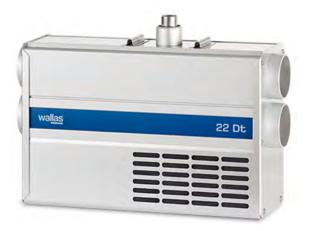

## Discontinued diesel heater models:

Wallas 40Dt (2011 - 2017)

Wallas 30Dt (2011 - 2017)

Wallas 22Dt (2011 - 2017)