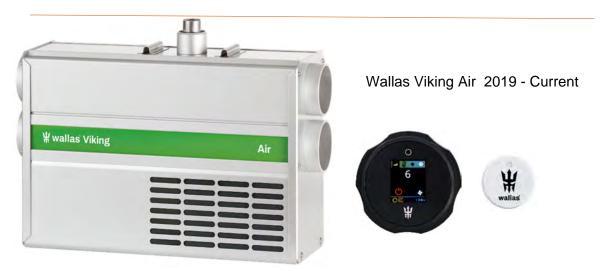

## Wallas Diesel Product Identifier

Diesel Heaters:

Current models:

Wallas 30GB (2017)

Wallas 22GB (2017)