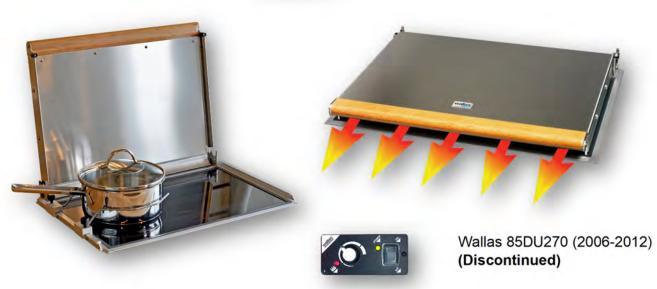

#### Wallas Diesel Product Identifier







#### Wallas Diesel Product Identifier

Diesel Heaters:

Current models:







## Wallas Diesel Product Identifier

Diesel Heaters:

Current models:



Wallas 30GB (2017)





Wallas 22GB (2017)



## Discontinued diesel heater models:



Wallas 40Dt (2011 - 2017)





Wallas 30Dt (2011 - 2017)





Wallas 22Dt (2011 - 2017)



## Discontinued diesel heater models:



Wallas Nautic 40D (2001 – 2010)







Wallas Nautic 30D (1999-2010)







Wallas 3000D and 3000Dx (1994-1999)



# Wallas Kerosene Product Identifier

Stove/heaters:

(discontinued) Wallas 800t stove with 220 heater lid:



(discontinued) Wallas 800 stove with 220 heater lid:



## Wallas Kerosene Product Identifier

Current Kerosene heaters:

Wallas 1300 kerosene heater (older models were black)



Wallas 2000t kerosen