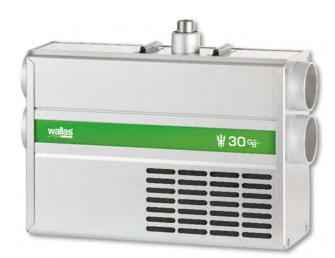

## Wallas Diesel Product Identifier

Diesel Heaters:

Current models:

Wallas 30GB (2017)

Wallas 22GB (2017)