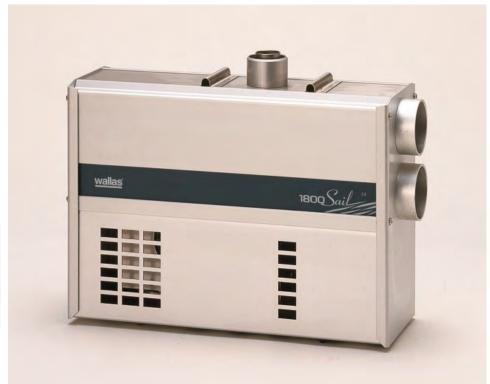

iesel heater models:



Wallas 40Dt (2011 - 2017)





Wallas 30Dt (2011 - 2017)





Wallas 22Dt (2011 - 2017)



## Discontinued diesel heater models:



Wallas Nautic 40D (2001 – 2010)







Wallas Nautic 30D (1999-2010)







Wallas 3000D and 3000Dx (1994-1999)



# Wallas Kerosene Product Identifier

Stove/heaters:

(discontinued) Wallas 800t stove with 220 heater lid:



(discontinued) Wallas 800 stove with 220 heater lid:



## Wallas Kerosene Product Identifier

Current Kerosene heaters:

Wallas 1300 kerosene heater (older models were black)



Wallas 2000t kerosene heater 2019 - Current



## Discontinued kerosene heater models:

Wallas 1800t kerosene heater 2012 - 2019:



Wallas 2400t kerosene heater 2012 - 2019:



## Discontinued kerosene heater models:

Wallas 1800 "Sail"





Wallas 2400