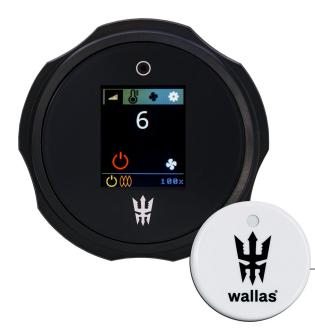

## Wallas 3007 ICP control panel with Thermo Beacon:

This remarkable system allows your Wallas Viking or Spartan product to react and communicate with you more completely than any existing forced air marine heating system, with the following features and benefits:

Sensor Beacon

Bluetooth interface -

- Bluetooth control and interface anywhere within 35' of the system, via your iOS or Android smartphone. Control your heater from your stateroom while still in bed!
- You can also connect your controls via WiFi for control and monitoring from anywhere in the world.
- WiFi link also lets us review, diagnose and tune your heater from our offices if necessary.
- This system gives you direct access to hours run, number of starts, system voltage, room temperature, faults, air boost, thermo control heating with pause/restart, and ventilation only operation.
- Direct heating power control is available when using the 3007 panel itself.
- Thermo sensing by wired sensor and portable Bluetooth sensor beacon (selectable and included). © 2020 Two Mac Inc.