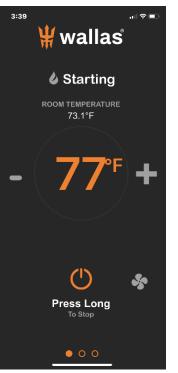

Sensor Beacon

Bluetooth interface -

- Bluetooth control and interface anywhere within 35' of the system, via your iOS or Android smartphone. Control your heater from your stateroom while still in bed!
- You can also connect your controls via WiFi for control and monitoring from anywhere in the world.
- WiFi link also lets us review, diagnose and tune your heater from our offices if necessary.
- This system gives you direct access to hours run, number of starts, system voltage, room temperature, faults, air boost, thermo control heating with pause/restart, and ventilation only operation.
- Direct heating power control is available when using the 3007 panel itself.
- Thermo sensing by wired sensor and portable Bluetooth sensor beacon (selectable and included). © 2020 Two Mac Inc.