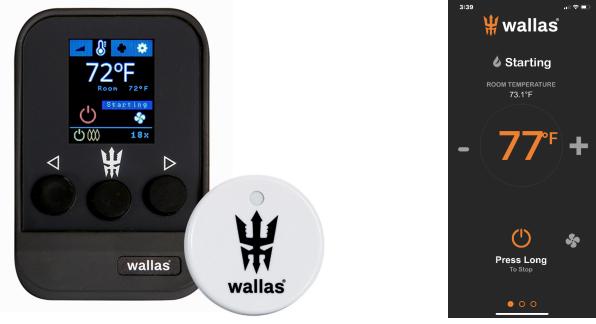

## Wallas 3008 ICP control panel with sensor beacon:

This remarkable system allows your Wallas Viking or Spartan product to react and communicate with you more completely than any existing forced air marine heating system, with the following features and benefits:

3008 Control Panel

Sensor Beacon

Bluetooth interface

- Bluetooth control and interface anywhere within 35' of the panel, via your iOS or Android smartphone. Control your heater while still in your bunk!

- You can also connect to your controls via WiFi for control and monitoring from anywhere in the world.

- WiFi link also lets us review, diagnose and tune your heater from our offices if necessary.

- This system gives you direct access to hours run, number of starts, system voltage, room temperature, faults, air boost, thermo control heating with pause/restart, and ventilation only operation.

- Direct heating power control is available when using the 3008 panel itself.

- Thermo sensing by wired sensor and/or portable Bluetooth sensor beacon (selectable and included). © 2021 Two Mac Inc.