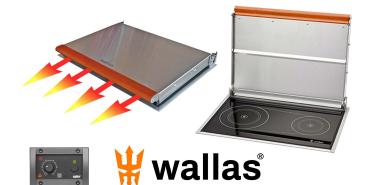

#### Retail 30GB Diesel RV Heater Kit \$2,918.00 Includes: 30GB Heater unit w/mounting \$2,386.00 bracket 15' of 75mm 3410 ducting \$100.00 (2) 3411 warm air registers \$106.00 (2) 5430 Inlet vent \$24.00 2467 Exhaust vent \$154.00 4' 1028 Exhaust pipe \$48.00 4' 2045 Combustion air pipe \$80.00 4' 2449 Exhaust insulation \$20.00 Control panel with 19' wire harness n/c 13' Fuel line & filter 13' Fused battery wires w/plug

| 22GB Diesel RV Heater Kit             | \$2,650.00 |
|---------------------------------------|------------|
| Includes: 22GB Heater unit w/mounting | \$2,118.00 |
| bracket 15' of 75mm 3410 ducting      | \$100.00   |
| (2) 3411 warm air registers           | \$106.00   |
| (2) 5430 Inlet vent                   | \$24.00    |
| 2467 Exhaust vent                     | \$154.00   |
| 4' 1028 Exhaust pipe                  | \$48.00    |
| 4' 2045 Combustion pipe               | \$80.00    |
| 4' 2449 Exhaust insulation            | \$20.00    |
| Control panel with 19' wire harness   | n/c        |
| 13' Fuel line & filter                | n/c        |
| 13' Fused battery wires w/plug        | n/c        |