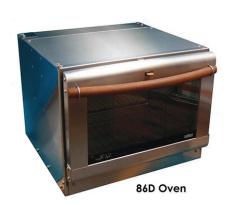

# **OVEN:**

| 86D Diesel RV Convection Oven Kit (SO)       | \$3,293.00 |
|----------------------------------------------|------------|
| Includes: 86D Diesel Convection Oven w/panel | \$3,125.00 |
| 8005 Exhaust tailpiece & hanger              | \$64.00    |
| 7' 1028 Exhaust pipe                         | \$84.00    |
| 4' 1029 Exhaust insulation                   | \$20.00    |
| 13' Fused battery wires, fuel line & filter  | n/c        |

Price

85Dt Diesel Stove only (flush mount) \$1,818.00 \$1,961.00 85DP Diesel Stove only (counter top) 270 Blower Lid only \$843.00 86D Diesel Oven/Stove bare \$3,125.00