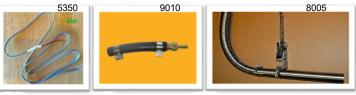

## **ACCESSORIES:**

|                                           |    | Price    |
|-------------------------------------------|----|----------|
| 2467 Exhaust vent (thru hull duplex)      | ea | \$154.00 |
| 2460 Exhaust vent (closeable duplex)      | ea | \$271.00 |
| 8005 Exhaust tailpiece & hanger           | ea | \$64.00  |
| 1028 Exhaust tube (28mm) per foot         | ft | \$12.00  |
| 1029 Exhaust insulation (28mm) per foot   | ft | \$5.00   |
| 2045 Exhaust tube (45mm) per foot         | ft | \$20.00  |
| 2449 Exhaust insulation (45mm) per foot   | ft | \$5.00   |
|                                           |    |          |
| 3411 75mm warm air register               | ea | \$53.00  |
| 3413 75mm warm air wye                    | ea | \$64.00  |
| 4401 75mm warm air duct insulation        | ft | \$6.00   |
| 3416 3" Silencer                          | ea | \$96.00  |
| 3421 75mm Eurovent                        | ea | \$53.00  |
|                                           |    |          |
| 50011 Custom fuel suction tube            | ea | \$90.00  |
| 2024 Fuel tank 5 liter (1.3 gallon)       | ea | \$22.00  |
| 2027 Fuel tank 10 liter (2.6 gallon)      | ea | \$53.00  |
| 367215 Hose, plastic fuel tank adapter    | ea | \$80.00  |
| 367211 Fuel hose, 5mm OD, 2mm ID, bulk    | ft | \$2.00   |
| 9410 Fuel line connector to Sprinter tank | ea | \$16.00  |
| 5350 High altitude switch harness         | ea | \$12.00  |